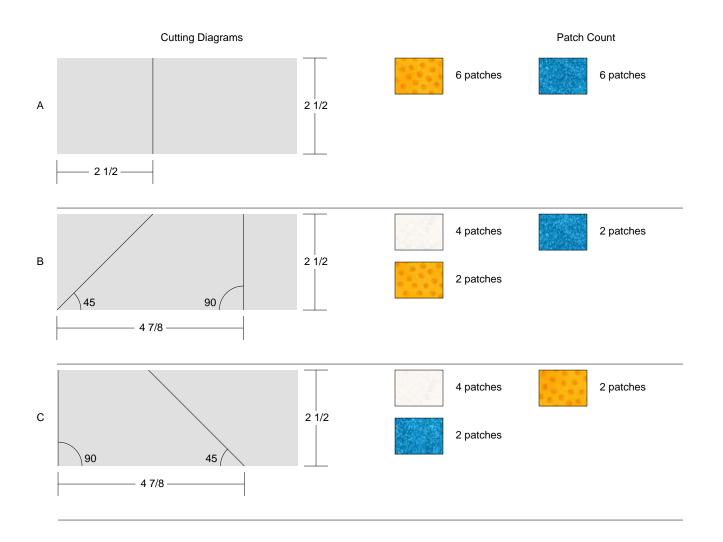

ROTARY CUTTING INSTRUCTIONS FOR A 12" BLOCK ARE ON THE NEXT PAGE. ASSEMBLY RECOMMENDATIONS ARE NOT PROVIDED IN THIS DOCUMENT.

Unnamed

Key Block (1/5 actual size)

| А  | А | ВВ | ВВ | A | А  |
|----|---|----|----|---|----|
| А  | Α | Α  | Α  | Α | Α  |
| ВВ | А | А  | А  | А | ВВ |
| ВВ | А | А  | А  | А | ВВ |
| А  | Α | А  | А  | А | Α  |
| А  | А | ВВ | ВВ | A | А  |