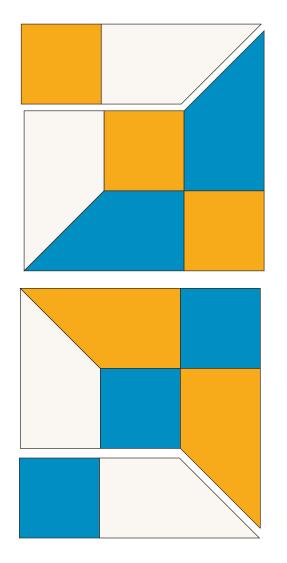

## HERE WE SEE THE WHOLE BLOCK, FULLY ASSEMBLED

## ROTATE AND PAIR YOUR QUADRANTS AS SHOWN HERE.

SEW THE TWO RESULTING HALVES TOGETHER TO COMPLETE YOUR BLOCK.

Lucky Clover

Key Block (31/50 actual size)

| A | В |   |   | С | A |
|---|---|---|---|---|---|
| С | А | С | В | А | В |
|   | В | A | A | С |   |
|   | С | А | А | В |   |
| В | А | В | С | А | С |
| А | С |   |   | В | А |