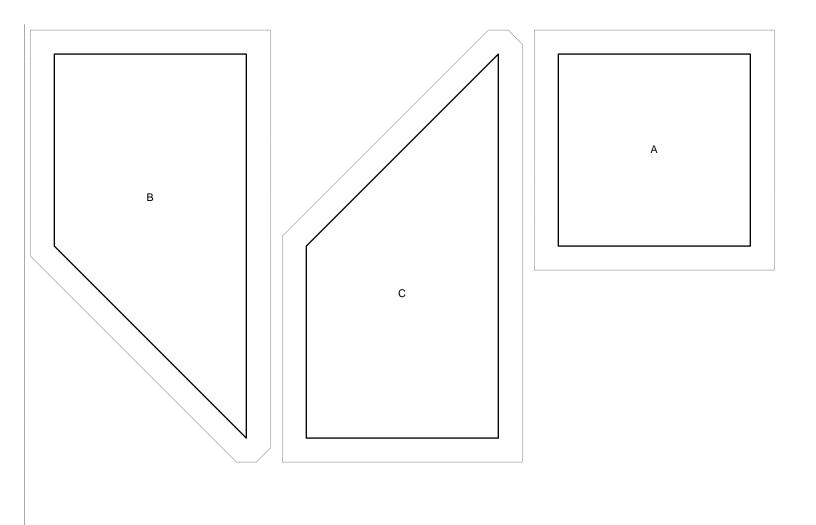

## THESE ARE THE PIECES THAT FORM THE BLOCK

BEGIN BY STITCHING TOGETHER THE PIECE PAIRS - AS SHOWN HERE - FOR EACH OF THE FOUR QUADRANTS.

TAKE CARE TO KEEP YOUR COLORS ARRANGED CORRECTLY.

YOU NEED TWO SETS OF EACH COLOR COMBINATION.