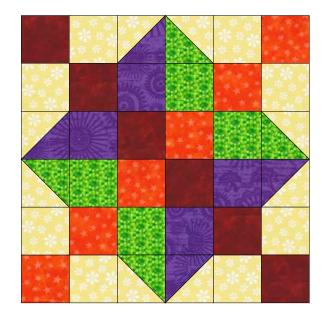

## HERE WE SEE THE WHOLE BLOCK, FULLY ASSEMBLED

## THESE ARE THE FOUR QUADRANTS OF THE BLOCK

## THESE ARE THE PIECES THAT FORM THE BLOCK

BEGIN BY STITCHING TOGETHER THE PIECE PAIRS - AS SHOWN HERE - FOR EACH OF THE FOUR QUADRANTS.

TAKE CARE TO KEEP YOUR COLORS ARRANGED CORRECTLY.

YOU NEED TWO SETS OF EACH COLOR COMBINATION.

NOW, ATTACH THE PIECES AS SHOWN HERE.

FINISH EACH OF THE QUADRANTS BY ATTACHING THE LAST PIECE TO EACH ONE.

## ROTATE AND PAIR YOUR QUADRANTS AS SHOWN HERE.

SEW THE TWO RESULTING HALVES TOGETHER TO COMPLETE YOUR BLOCK.

Lucky Clover

Key Block (31/50 actual size)

| A | В |   |   | С | A |
|---|---|---|---|---|---|
| С | А | С | В | А | В |
|   | В | A | A | С |   |
|   | С | А | А | В |   |
| В | А | В | С | А | С |
| А | С |   |   | В | А |

Lucky Clover

Key Block (1/5 actual size)

| А | В |   |   | С | Α |
|---|---|---|---|---|---|
| С | А | С | В | А | В |
|   | В | А | А | С |   |
|   | С | Α | А | В |   |
| В | А | В | С | А | С |
| А | С |   |   | В | А |