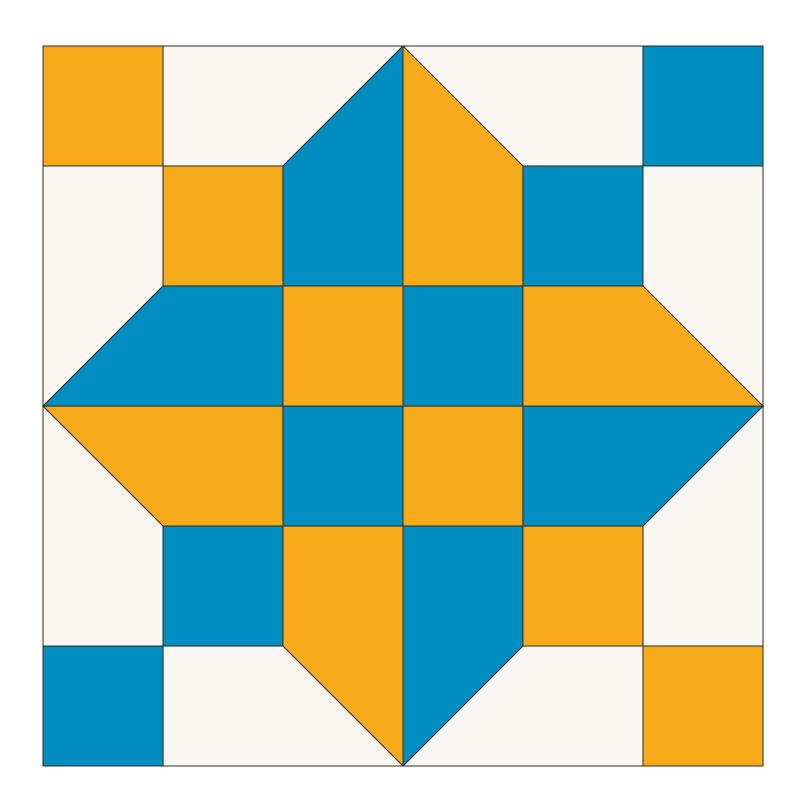

## HERE WE SEE THE WHOLE BLOCK, FULLY ASSEMBLED



## THESE ARE THE FOUR QUADRANTS OF THE BLOCK



## THESE ARE THE PIECES THAT FORM THE BLOCK





BEGIN BY STITCHING TOGETHER THE PIECE PAIRS - AS SHOWN HERE - FOR EACH OF THE FOUR QUADRANTS.

TAKE CARE TO KEEP YOUR COLORS ARRANGED CORRECTLY.

YOU NEED TWO SETS OF EACH COLOR COMBINATION.









NOW, ATTACH THE PIECES AS SHOWN HERE.





FINISH EACH OF THE QUADRANTS BY ATTACHING THE LAST PIECE TO EACH ONE.

## ROTATE AND PAIR YOUR QUADRANTS AS SHOWN HERE.



SEW THE TWO RESULTING HALVES TOGETHER TO COMPLETE YOUR BLOCK.



Lucky Clover

Key Block (31/50 actual size)

| A | В |   |   | С | A |
|---|---|---|---|---|---|
| С | А | С | В | А | В |
|   | В | A | A | С |   |
|   | С | А | А | В |   |
| В | А | В | С | А | С |
| А | С |   |   | В | А |



Lucky Clover

Key Block (1/5 actual size