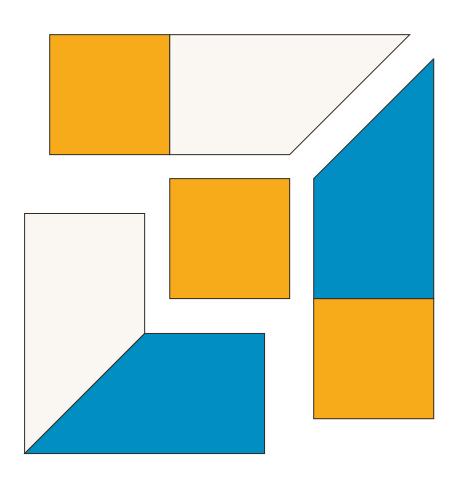

## THESE ARE THE PIECES THAT FORM THE BLOCK

BEGIN BY STITCHING TOGETHER THE PIECE PAIRS - AS SHOWN HERE - FOR EACH OF THE FOUR QUADRANTS.

TAKE CARE TO KEEP YOUR COLORS ARRANGED CORRECTLY.

YOU NEED TWO SETS OF EACH COLOR COMBINATION.