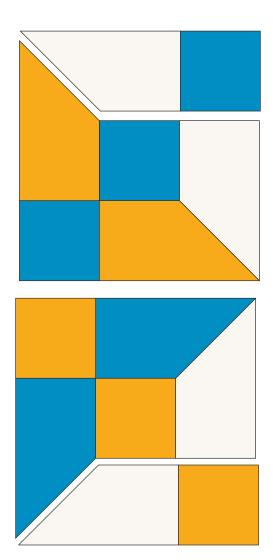

## THESE ARE THE PIECES THAT FORM THE BLOCK

BEGIN BY STITCHING TOGETHER THE PIECE PAIRS - AS SHOWN HERE - FOR EACH OF THE FOUR QUADRANTS.

TAKE CARE TO KEEP YOUR COLORS ARRANGED CORRECTLY.

YOU NEED TWO SETS OF EACH COLOR COMBINATION.

NOW, ATTACH THE PIECES AS SHOWN HERE.

FINISH EACH OF THE QUADRANTS BY ATTACHING THE LAST PIECE TO EACH ONE.