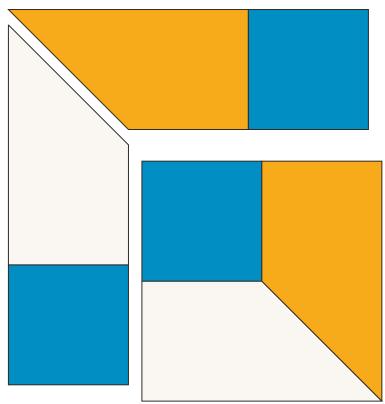

## THESE ARE THE FOUR QUADRANTS OF THE BLOCK

NOW, ATTACH THE PIECES AS SHOWN HERE.

FINISH EACH OF THE QUADRANTS BY ATTACHING THE LAST PIECE TO EACH ONE.