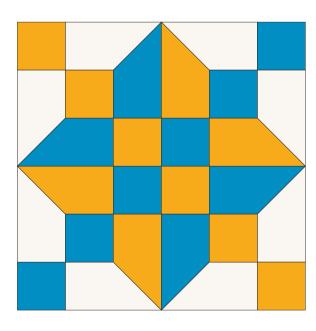

## HERE WE SEE THE WHOLE BLOCK, FULLY ASSEMBLED



## THESE ARE THE FOUR QUADRANTS OF THE BLOCK



## THESE ARE THE PIECES THAT FORM THE BLOCK





BEGIN BY STITCHING TOGETHER THE PIECE PAIRS - AS SHOWN HERE - FOR EACH OF THE FOUR QUADRANTS.

TAKE CARE TO KEEP YOUR COLORS ARRANGED CORRECTLY.

YOU NEED TWO SETS OF EACH COLOR COMBINATION.









NOW, ATTACH THE PIECES AS SHOWN HERE.





FINISH EACH OF THE QUADRANTS BY ATTACHING THE LAST PIECE TO EACH ONE.

## ROTATE AND PAIR YOUR QUADRANTS AS SHOWN HERE.



SEW THE TWO RESULTING HALVES TOGETHER TO COMPLETE YOUR BLOCK.



Lucky Clover

Key Block (31/50 actual size)

| A | В |   |   | С | A |
|---|---|---|---|---|---|
| С | А | С | В | А | В |
|   | В | A | A | С |   |
|   | С | А | А | В |   |
| В | А | В | С | А | С |
| А | С |   |   | В | А |



Lucky Clover

Key Block (1/5 actual size)

| А | В |   |   | С | Α |
|---|---|---|---|---|---|
| С | А | С | В | А | В |
|   | В | А | А | С |   |
|   | С | Α | А | В |   |
| В | А | В | С | А | С |
| А | С |   |   | В | А |





ROTARY CUTTING INSTRUCTIONS FOR A 12" BLOCK ARE ON THE NEXT PAGE. ASSEMBLY RECOMMENDATIONS ARE NOT PROVIDED IN THIS DOCUMENT.



Unnamed

Key Block (1/5 actual size)

| А  | А | ВВ | ВВ | A | А  |
|----|---|----|----|---|----|
| А  | Α | Α  | Α  | Α | Α  |
| ВВ | А | А  | А  | А | ВВ |
| ВВ | А | А  | А  | А | ВВ |
| А  | Α | А  | А  |