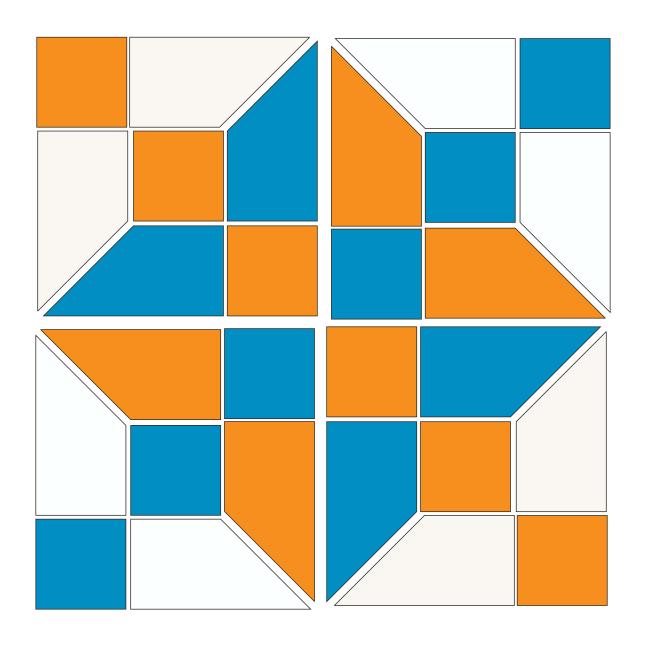

## THESE ARE THE PIECES THAT FORM THE BLOCK

BEGIN BY STITCHING TOGETHER THE PIECE PAIRS - AS SHOWN HERE - FOR EACH OF THE FOUR QUADRANTS.

TAKE CARE TO KEEP YOUR COLORS ARRANGED CORRECTLY.

YOU NEED TWO SETS OF EACH COLOR COMBINATION.

NOW, ATTACH THE PIECES AS SHOWN HERE.

FINISH EACH OF THE QUADRANTS BY ATTACHING THE LAST PIECE TO EACH ONE.