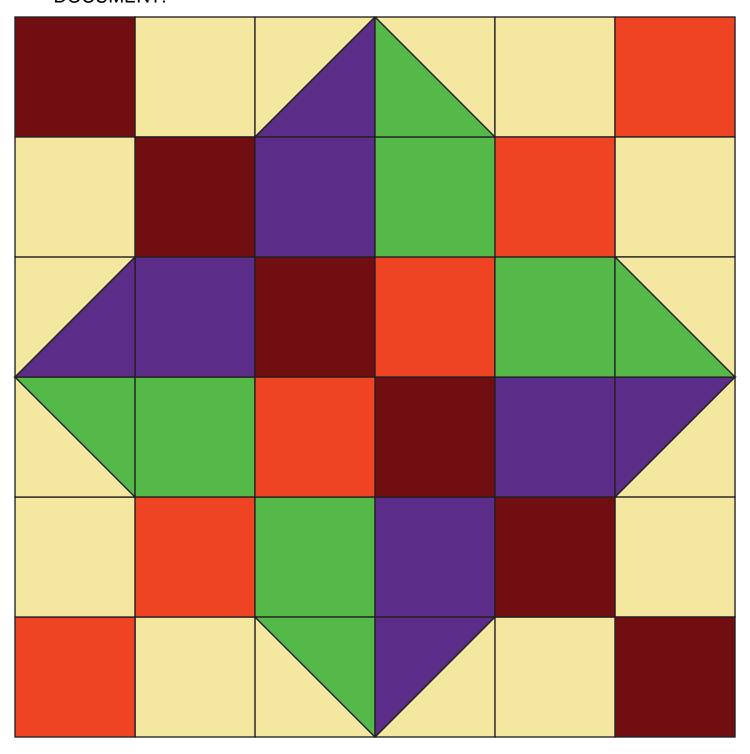

## ROTATE AND PAIR YOUR QUADRANTS AS SHOWN HERE.

SEW THE TWO RESULTING HALVES TOGETHER TO COMPLETE YOUR BLOCK.

Lucky Clover

Key Block (31/50 actual size)

| A | В |   |   | С | A |
|---|---|---|---|---|---|
| С | А | С | В | А | В |
|   | В | A | A | С |   |
|   | С | А | А | В |   |
| В | А | В | С | А | С |
| А | С |   |   | В | А |

Lucky Clover

Key Block (1/5 actual size)

| А | В |   |   | С | Α |
|---|---|---|---|---|---|
| С | А | С | В | А | В |
|   | В | А | А | С |   |
|   | С | Α | А | В |   |
| В | А | В | С | А | С |
| А | С |   |   | В | А |