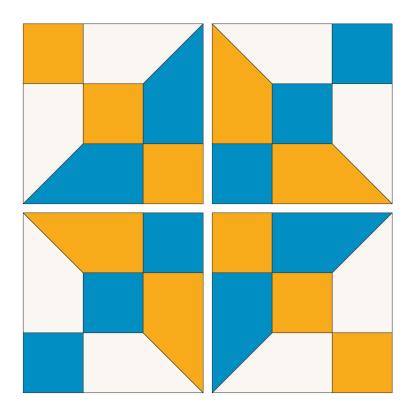

## THESE ARE THE FOUR QUADRANTS OF THE BLOCK

## ROTATE AND PAIR YOUR QUADRANTS AS SHOWN HERE.

SEW THE TWO RESULTING HALVES TOGETHER TO COMPLETE YOUR BLOCK.

Lucky Clover

Key Block (31/50 actual size)

| A | В |   |   | С | A |
|---|---|---|---|---|---|
| С | А | С | В | А | В |
|   | В | A | A | С |   |
|   | С | А | А | В |   |
| В | А | В | С | А | С |
| А | С |   |   | В | А |