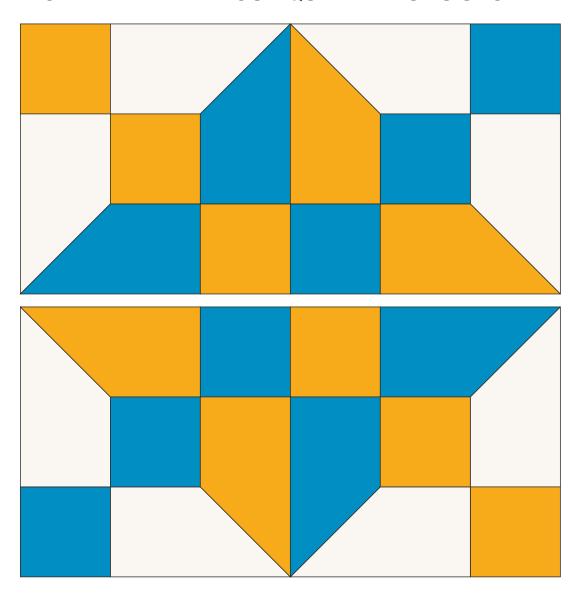

## ROTATE AND PAIR YOUR QUADRANTS AS SHOWN HERE.

SEW THE TWO RESULTING HALVES TOGETHER TO COMPLETE YOUR BLOCK.

Lucky Clover

Key Block (31/50 actual size)

| A | В |   |   | С | A |
|---|---|---|---|---|---|
| С | А | С | В | А | В |
|   | В | A | A | С |   |
|   | С | А | А | В |   |
| В | А | В | С | А | С |
| А | С |   |   | В | А |