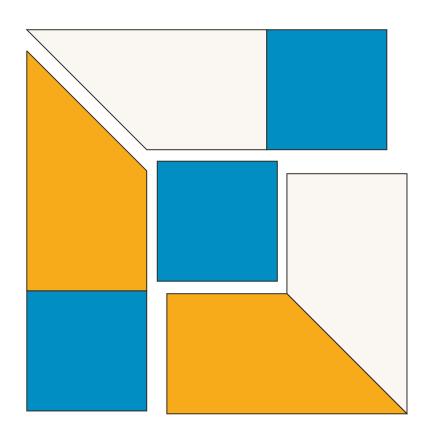

## THESE ARE THE PIECES THAT FORM THE BLOCK

BEGIN BY STITCHING TOGETHER THE PIECE PAIRS - AS SHOWN HERE - FOR EACH OF THE FOUR QUADRANTS.

TAKE CARE TO KEEP YOUR COLORS ARRANGED CORRECTLY.

YOU NEED TWO SETS OF EACH COLOR COMBINATION.

NOW, ATTACH THE PIECES AS SHOWN HERE.

FINISH EACH OF THE QUADRANTS BY ATTACHING THE LAST PIECE TO EACH ONE.