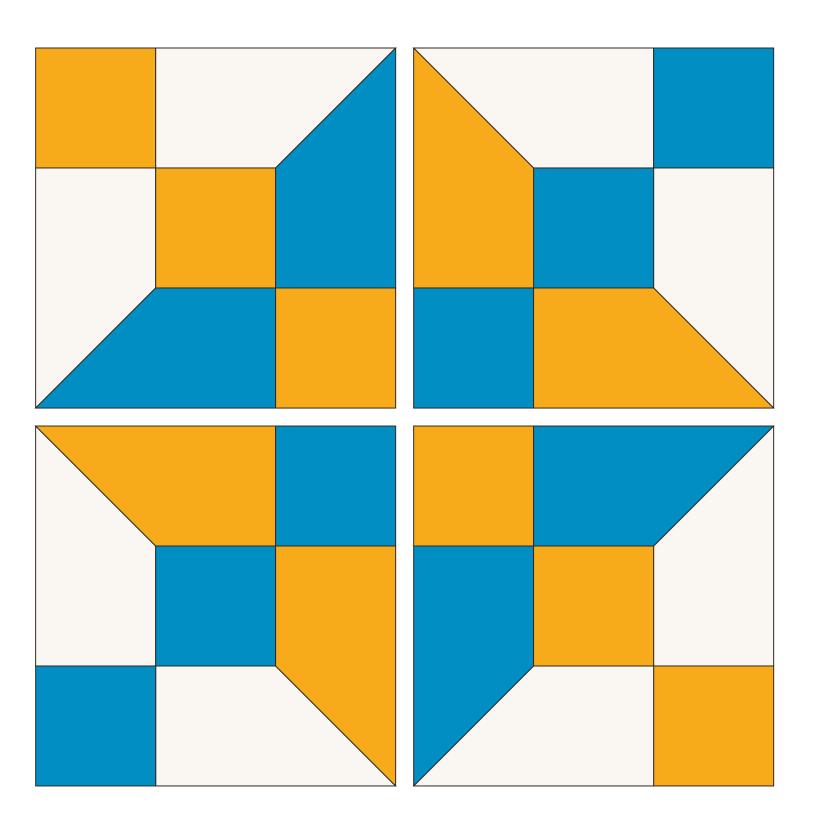

## HERE WE SEE THE WHOLE BLOCK, FULLY ASSEMBLED



## THESE ARE THE FOUR QUADRANTS OF THE BLOCK



## THESE ARE THE PIECES THAT FORM THE BLOCK





BEGIN BY STITCHING TOGETHER THE PIECE PAIRS - AS SHOWN HERE - FOR EACH OF THE FOUR QUADRANTS.

TAKE CARE TO KEEP YOUR COLORS ARRANGED CORRECTLY.

YOU NEED TWO SETS OF EACH COLOR COMBINATION.









NOW, ATTACH THE PIECES AS SHOWN HERE.





FINISH EACH OF THE QUADRANTS BY ATTACHING THE LAST PIECE TO EACH ONE.

## ROTATE AND PAIR YOUR QUADRANTS AS SHOWN HERE.



SEW THE TWO RESULTING HALVES TOGETHER TO COMPLETE YOUR BLOCK.



Lucky Clover

Key Block (31/50 actual size)

| A | В |   |   | С | A |
|---|---|---|---|---|---|
| С | А | С | В | А | В |
|   | В | A | A | С |   |
|   | С | А | А | В |   |
| В | А | В | С | А | С |
| А | С |   |   | В | А |



Lucky Clover

Key Block (1/5 actual size)

| А | В |   |   | С | Α |
|---|---|---|---|--