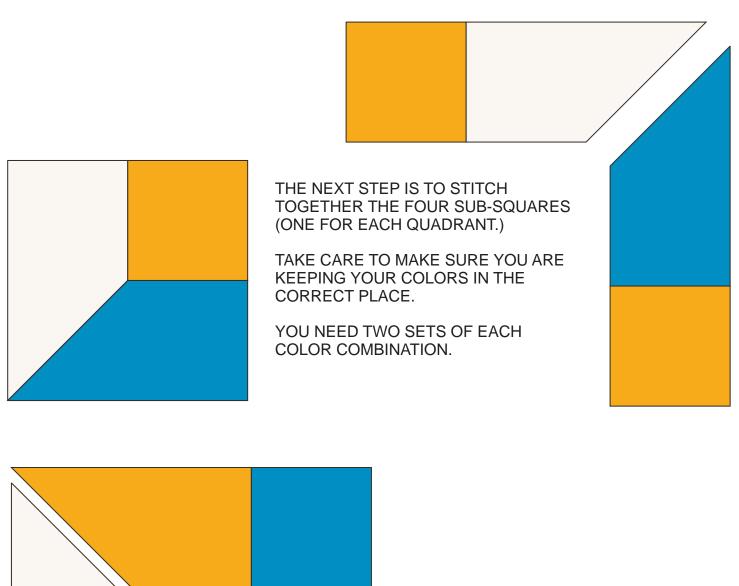

## THESE ARE THE PIECES THAT FORM THE BLOCK

BEGIN BY STITCHING TOGETHER THE PIECE PAIRS - AS SHOWN HERE - FOR EACH OF THE FOUR QUADRANTS.

TAKE CARE TO KEEP YOUR COLORS ARRANGED CORRECTLY.

YOU NEED TWO SETS OF EACH COLOR COMBINATION.

NOW, ATTACH THE PIECES AS SHOWN HERE.

FINISH EACH OF THE QUADRANTS BY ATTACHING THE LAST PIECE TO EACH ONE.