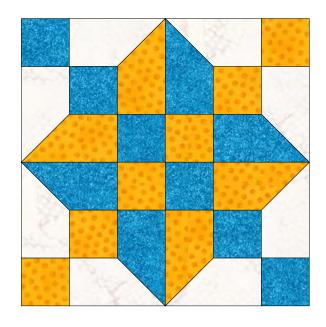

RANTS.

TAKE CARE TO KEEP YOUR COLORS ARRANGED CORRECTLY.

YOU NEED TWO SETS OF EACH COLOR COMBINATION.









NOW, ATTACH THE PIECES AS SHOWN HERE.





FINISH EACH OF THE QUADRANTS BY ATTACHING THE LAST PIECE TO EACH ONE.

## ROTATE AND PAIR YOUR QUADRANTS AS SHOWN HERE.



SEW THE TWO RESULTING HALVES TOGETHER TO COMPLETE YOUR BLOCK.



Lucky Clover

Key Block (31/50 actual size)

| A | В |   |   | С | A |
|---|---|---|---|---|---|
| С | А | С | В | А | В |
|   | В | A | A | С |   |
|   | С | А | А | В |   |
| В | А | В | С | А | С |
| А | С |   |   | В | А |



Lucky Clover

Key Block (1/5 actual size)

| А | В |   |   | С | Α |
|---|---|---|---|---|---|
| С | А | С | В | А | В |
|   | В | А | А | С |   |
|   | С | Α | А | В |   |
| В | А | В | С | А | С |
| А | С |   |   | В | А |





ROTARY CUTTING INSTRUCTIONS FOR A 12" BLOCK ARE ON THE NEXT PAGE. ASSEMBLY RECOMMENDATIONS ARE NOT PROVIDED IN THIS DOCUMENT.



Unnamed

Key Block (1/5 actual size)

| А  | А | ВВ | ВВ | A | А  |
|----|---|----|----|---|----|
| А  | Α | Α  | Α  | Α | Α  |
| ВВ | А | А  | А  | А | ВВ |
| ВВ | А | А  | А  | А | ВВ |
| А  | Α | А  | А  | А | Α  |
| А  | А | ВВ | ВВ | A | А  |