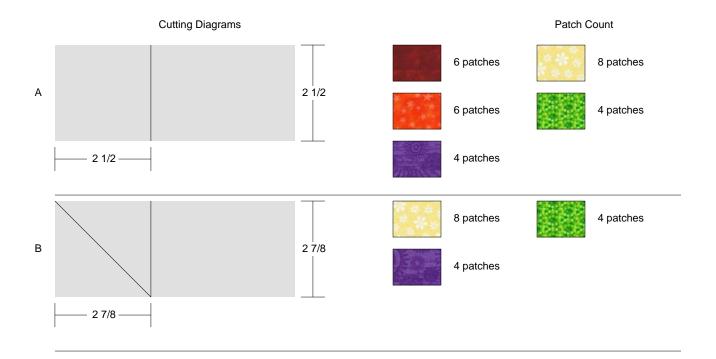

ROTARY CUTTING INSTRUCTIONS FOR A 12" BLOCK ARE ON THE NEXT PAGE. ASSEMBLY RECOMMENDATIONS ARE NOT PROVIDED IN THIS DOCUMENT.

Unnamed

Key Block (1/5 actual size)

| А  | А | ВВ | ВВ | A | А  |
|----|---|----|----|---|----|
| А  | Α | Α  | Α  | Α | Α  |
| ВВ | А | А  | А  | А | ВВ |
| ВВ | А | А  | А  | А | ВВ |
| А  | Α | А  | А  | А | Α  |
| А  | А | ВВ | ВВ | A | А  |