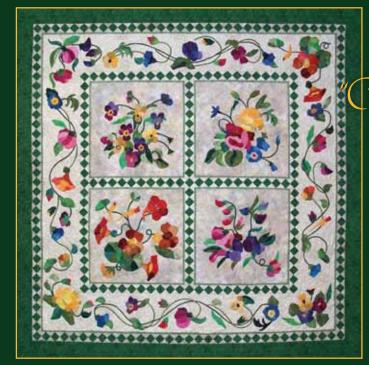

Winter
in the Garden"

Sun City Roseville Needle Arts Club

OPPORTUNITY QUILT 2009

## **Quilt & Treasures Raffle**

Saturday, November 7, 2009 9:00 am to 2:00 pm

From the Pattern Color Pallet Appliqué "Winter in the Garden," copyright 2007 by Sheila Wentle. Permission granted by Martingale and Company for one time use only. Quilted by Lin's LongArm Quilting.