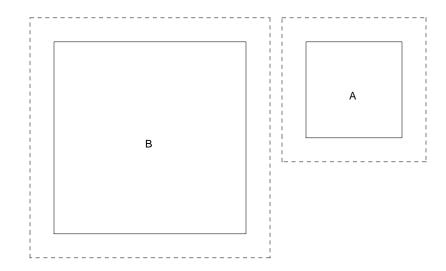

Pennsylvania Single Irish Chain Simple Cross Criss Cross

|   | Cutting Diagrams | Patch Count |
|---|------------------|-------------|
| Α | 11               | 16 patches  |
|   | 1 1/2 ——         |             |
| В | 2 1/             | 5 patches   |
|   | 2 1/2 ——         | _           |