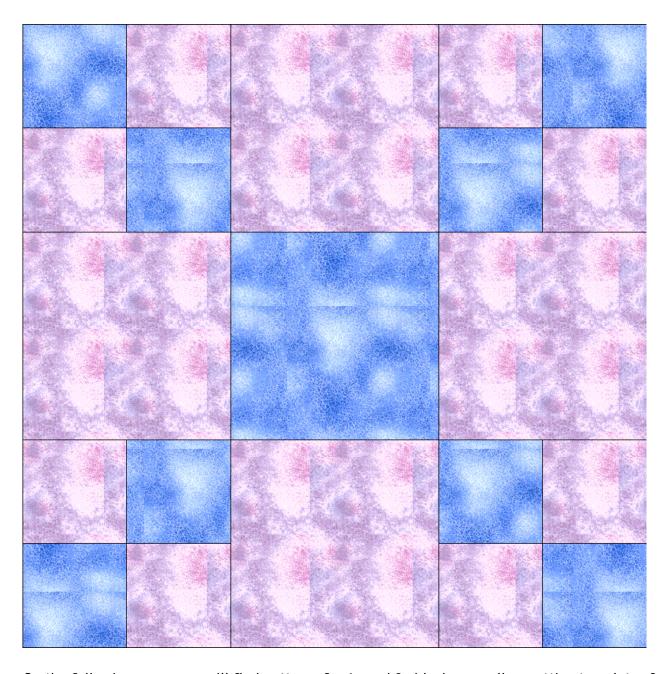

Pattern for 6.00x6.00 block Key Block (29/50 actual size)

| А | А | В | А | А |
|---|---|---|---|---|
| А | A |   | A | А |
| E | 3 | В | В |   |
| А | A |   | A | А |
| А | А | В | А | А |

Pennsylvania Single Irish Chain Simple Cross Criss Cross

Pennsylvania Single Irish Chain Simple Cross Criss Cross

Pattern for 6.00x6.00 block Key Block (41/100 actual size)

| Α | А |   | Α | А |
|---|---|---|---|---|
| А | А | В | Α | А |
| E | 3 | В | В |   |
| A | А |   | A | А |
| А | А | В | Α | А |

Pattern for 8.00x8.00 block Key Block (31/100 actual size)

| А | Α | В | Α | Α |
|---|---|---|---|---|
| А | Α |   | Α | А |
| Е | 3 | В | В |   |
|   |   |   |   |   |
| Α | Α |   | Α | Α |
| А | Α | В | А | А |