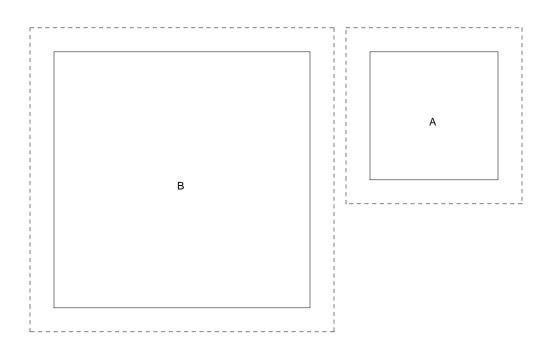

Pennsylvania
Single Irish Chain
Simple Cross
Criss Cross

|   | Cutting Diagrams |            | Patch Count |
|---|------------------|------------|-------------|
| Α |                  | 16 patches |             |
|   | 1 7/8 ———        |            |             |
| В |                  | 5 patches  |             |
|   | 3 1/8 ——         |            |             |