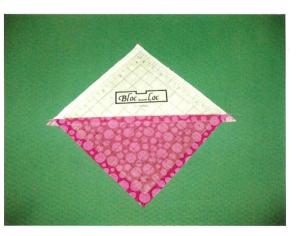

You can see in the picture below how *Bloc\_Loc* makes it easier

There's no need for a turntable.

There is no need to lift the ruler

Simply place the ruler onto the block, slide it so it locks onto the seam allowance, trim the first two sides.

Then turn the block with Bloc\_Loc "locked on" and trim the other two sides.

Safe, efficient, and above all else, accurate each and every time!

Nothing could be easier, faster or safer! Bloc\_Loc is available in six sizes, ask your quilt skop.