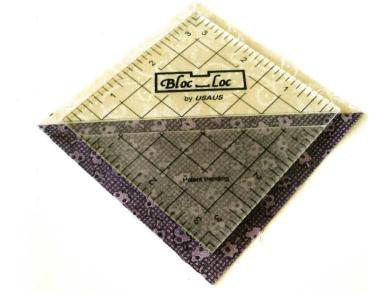

You can see in the picture below how *Bloc\_Loc* makes it easier

There's no need for a turntable.

There is no need to lift the ruler

Simply place the ruler onto the block, slide it so it locks onto the seam allowance, trim the first two sides.

Then turn the block with Bloc\_Loc "locked on" and trim the other two sides.

Safe, efficient, and above all else, accurate each and every time!

Nothing could be easier, faster or safer! Bloc\_Loc is available in six sizes, ask your quilt skop.