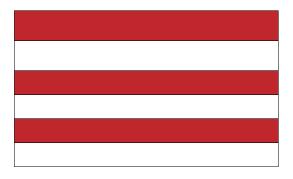

### Red

(1) 1-3/4" x 20-1/2"
(1) 1-3/4" x 11-1/2"
(3) 1-1/2" x 20-1/2"
(2) 1-1/2" x 11-1/2"

#### White

(1) 1-3/4" x 20-1/2"
(1) 1-3/4" x 11-1/2"
(2) 1-1/2" x 20-1/2"
(2) 1-1/2" x 11-1/2"

#### Blue

(1) 9-1/2" x 7"

Construction: See the 1/4" seam allowance information in the General Instructions

1. Stitch the Red and White pieces measuring 11-1/2" in length in alternating stripes, with the wide ones at the top.