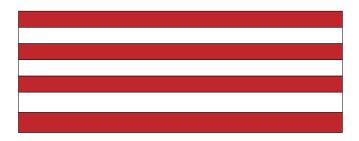

### Red

(1) 1-3/4" x 20-1/2"
(1) 1-3/4" x 11-1/2"
(3) 1-1/2" x 20-1/2"
(2) 1-1/2" x 11-1/2"

#### White

(1) 1-3/4" x 20-1/2"
(1) 1-3/4" x 11-1/2"
(2) 1-1/2" x 20-1/2"
(2) 1-1/2" x 11-1/2"

#### Blue

(1) 9-1/2" x 7"

Construction: See the 1/4" seam allowance information in the General Instructions

1. Stitch the Red and White pieces measuring 11-1/2" in length in alternating stripes, with the wide ones at the top.