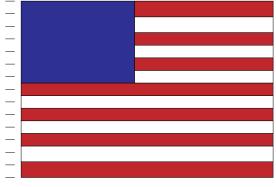

#### Blue

(1) 9-1/2" x 7"

Construction: See the 1/4" seam allowance information in the General Instructions

1. Stitch the Red and White pieces measuring 11-1/2" in length in alternating stripes, with the wide ones at the top.

2. Attach the 9-1/2" x 7" blue to the left of the Step 1 strips.

3. Stitch the Red and White pieces measuring 20-1/2" in length in alternating stripes, with the wide ones at the bottom.

4. Attach the Step 3 stripes below the Step 2 unit.

Applique Stars - or - Hot Glue Rhinestone Stars, if you wish, and celebrate Freedom.