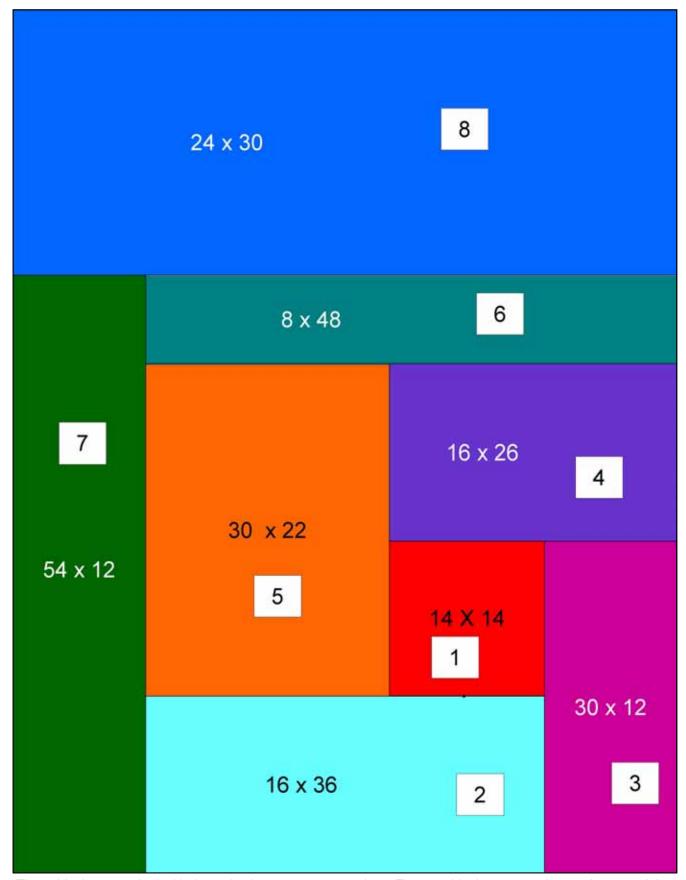

Sew block 2 to block one using a partial seam. Add block 3 to this. Add block 4 and then block 5 (keeping block 2 our of the way). Then complete the partial seam across block 1 and block 5.

Then add the rest of blocks 6-8.