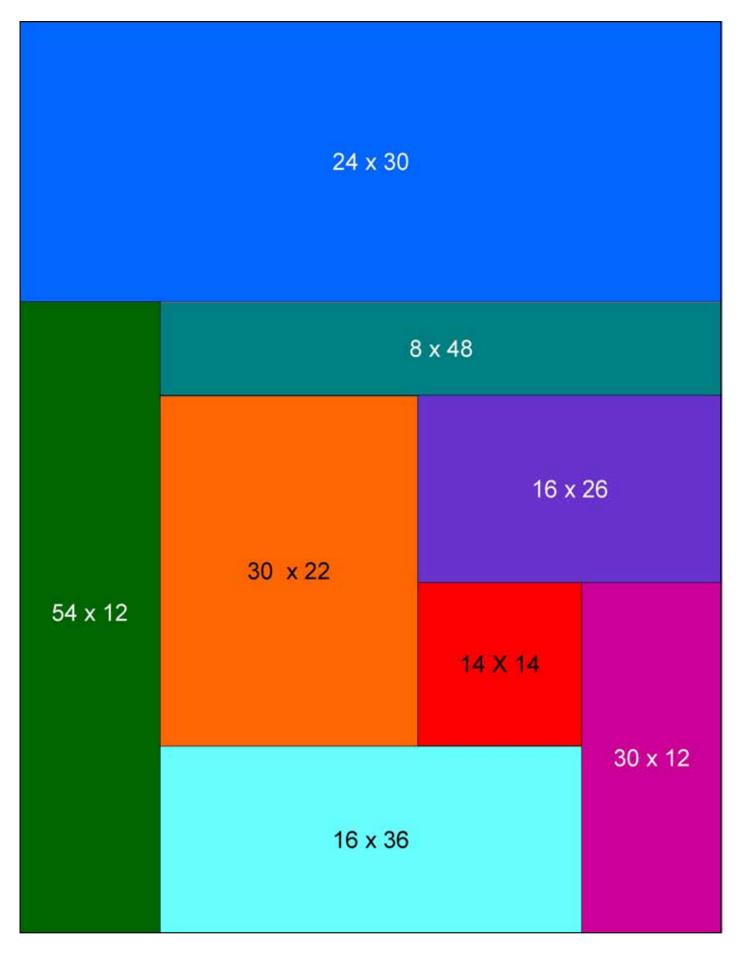

Sew the block of each color together.

Sew the top row together. Then sew the four 22" wide blocks together vertically.

These block are marked with the order they are sewn together. First sew blocks 1-5 togethere using a partial seam: