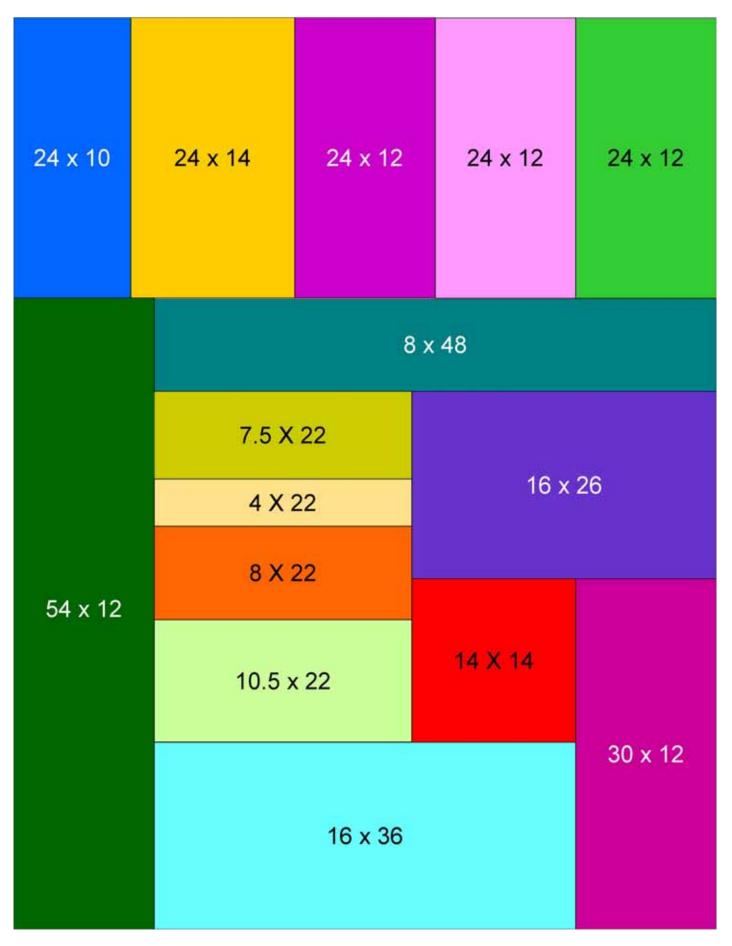

Sew the block of each color together.

Sew the top row together. Then sew the four 22" wide blocks together vertically.

These block are marked with the order they are sewn together. First sew blocks 1-5 togethere using a partial seam: