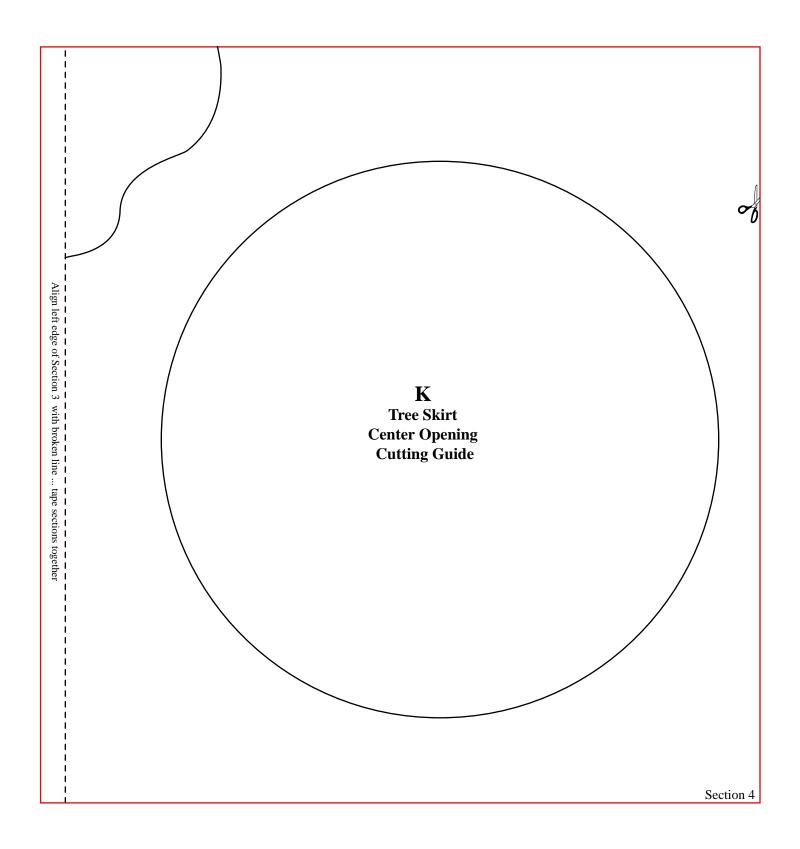

Step 3. Tape Section 3 to Section 4.

Step 4. Tape Sections 1-2 to 3-4 to make Template Diagrams Drawing.

Section 3 © Copyright 2003 PRIMEDIA Enthusiast Group, Inc.