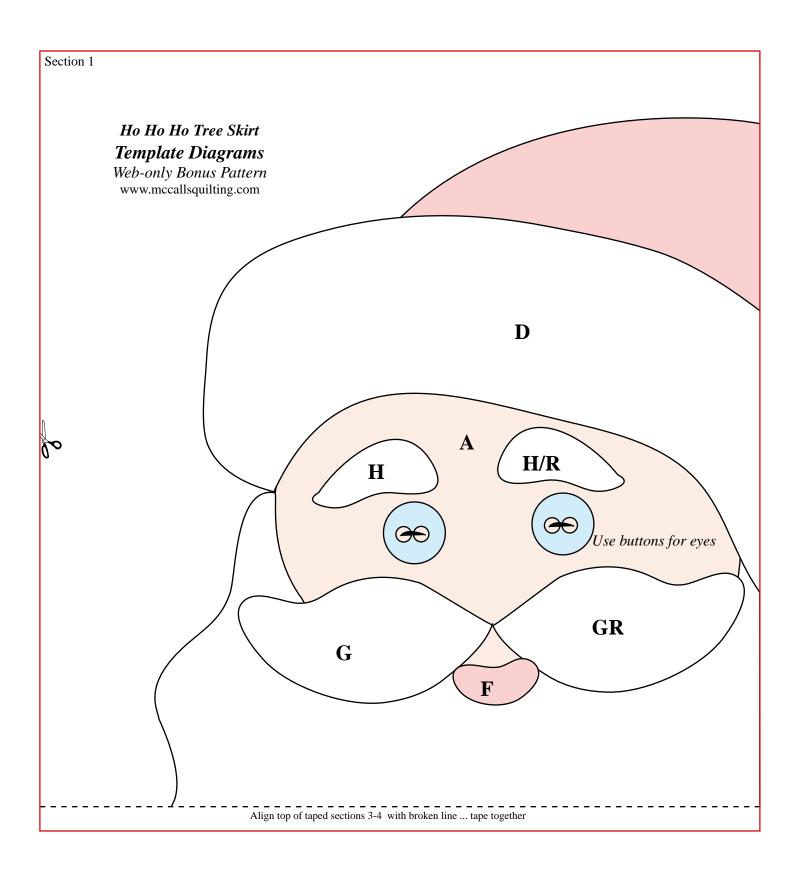

## Directions for Assembling Template Diagrams Drawing

Paper cutting scissors and transparent tape will be needed when assembling Santa appliqué drawing.

**Step 1.** Using paper cutting scissors, cut out Sections 1 through 4 using red lines as guide.

**Step 2.** Tape Section 1 to Section 2, using broken line as alignment guide. Note: When taping the sections together, align the appliqué lines, rather than the top and/or bottom of the two sections. The sections may vary a little in size, depending on how accurately they are printed and cut out. A little variance in section size is okay ... it will not affect alignment of the appliqué lines