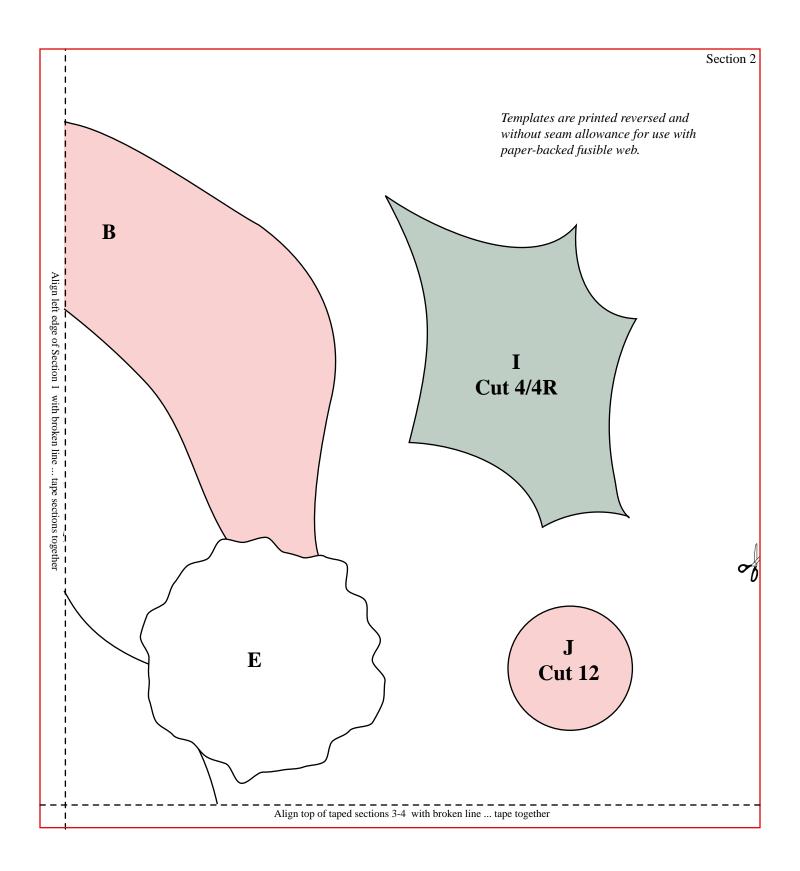

**Step 2.** Tape Section 1 to Section 2, using broken line as alignment guide. Note: When taping the sections together, align the appliqué lines, rather than the top and/or bottom of the two sections. The sections may vary a little in size, depending on how accurately they are printed and cut out. A little variance in section size is okay ... it will not affect alignment of the appliqué lines

Step 3. Tape Section 3 to Section 4.

Step 4. Tape Sections 1-2 to 3-4 to make Template Diagrams Drawing.

Section 3 © Copyright 2003 PRIMEDIA Enthusiast Group, Inc.