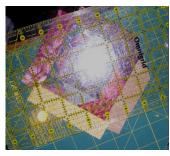

**Step 1:** To the center 2 1/2" square, sew one 2 1/2" side strip to each side of the four sides as shown. Press seam allowance toward the strips.

**Step 2:** Using a ruler with a  $45^{\circ}$  angle, align  $45^{\circ}$  line with one edge of center block allowing for a  $1/4^{\circ}$  seam at the top as shown. Make sure you are also aligned through the diagonal of the center square as well.

**Step 3:** Rotary cut the 2 exposed corner triangles. Repeat steps 2 and 3 at the other 3 corners.

**Step 4:** Attaching corner triangles. After you have cut the squares on the diagonal, place triangle on one side of square; align point of triangle with diagonal point of center square and sew using 1/4" seam. I like to go to opposite corner with the next triangle. Press toward the triangles. Repeat around the block.