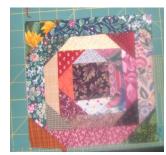

**Step 6:** To the new square, sew one 5 3/4" side strip to each side of the four sides. Press seam allowance toward the strips. Repeat steps 2, 3 and 4 to align, trim and sew triangles.

Completed squares measure 7" for a finished 6 1/2" block