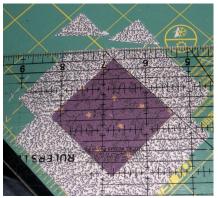

**Step 3:** Rotary cut the 2 exposed corner triangles. Repeat steps 2 and 3 at the other 3 corners.

**Step 4:** Attaching corner triangles. After you have cut the squares on the diagonal, place triangle on one side of square; align point of triangle with diagonal point of center square and sew using 1/4" seam. I like to go to opposite corner with the next triangle. Press toward the triangles. Repeat around the block.