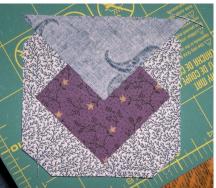

**Step 3:** Rotary cut the 2 exposed corner triangles. Repeat steps 2 and 3 at the other 3 corners.

**Step 4:** Attaching corner triangles. After you have cut the squares on the diagonal, place triangle on one side of square; align point of triangle with diagonal point of center square and sew using 1/4" seam. I like to go to opposite corner with the next triangle. Press toward the triangles. Repeat around the block.