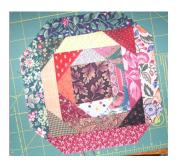

*Please note block has different fabrics than Steps 1-4.* **Step 5:** To the new square, sew one 4 1/4" side strip to each side of the four sides. Press seam allowance toward the strips. Repeat steps 2, 3 and 4 to align, trim and sew triangles.