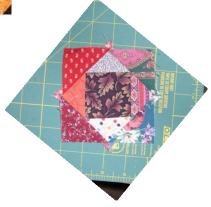

*Please note block has different fabrics than Steps 1-4.* **Step 5:** To the new square, sew one 4 1/4" side strip to each side of the four sides. Press seam allowance toward the strips. Repeat steps 2, 3 and 4 to align, trim and sew triangles.