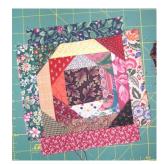

*Please note block has different fabrics than Steps 1-4.* **Step 5:** To the new square, sew one 4 1/4" side strip to each side of the four sides. Press seam allowance toward the strips. Repeat steps 2, 3 and 4 to align, trim and sew triangles.