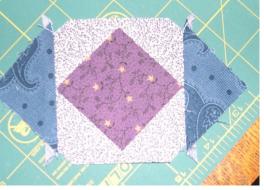

**Step 6:** To the new square, sew one 5 3/4" side strip to each side of the four sides. Press seam allowance toward the strips. Repeat steps 2, 3 and 4 to align, trim and sew triangles.

Completed squares measure 7" for a finished 6 1/2" block