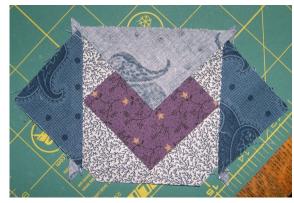

**Step 3:** Rotary cut the 2 exposed corner triangles. Repeat steps 2 and 3 at the other 3 corners.

**Step 4:** Attaching corner triangles. After you have cut the squares on the diagonal, place triangle on one side of square; align point of triangle with diagonal point of center square and sew using 1/4" seam. I like to go to opposite corner with the next triangle. Press toward the triangles. Repeat around the block.

*Please note block has different fabrics than Steps 1-4.* **Step 5:** To the new square, sew one 4 1/4" side strip to each side of the four sides. Press seam allowance toward the strips. Repeat steps 2, 3 and 4 to align, trim and sew triangles.