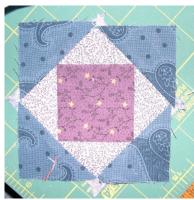

**Step 1:** To the center 2 1/2" square, sew one 2 1/2" side strip to each side of the four sides as shown. Press seam allowance toward the strips.

**Step 2:** Using a ruler with a  $45^{\circ}$  angle, align  $45^{\circ}$  line with one edge of center block allowing for a  $1/4^{\circ}$  seam at the top as shown. Make sure you are also aligned through the diagonal of the center square as well.

**Step 3:** Rotary cut the 2 exposed corner triangles. Repeat steps 2 and 3 at the other 3 corners.

**Step 4:** Attaching corner triangles. After you have cut the squares on the diagonal, place triangle on one side of square; align point of triangle with diagonal point of center square and sew using 1/4" seam. I like to go to opposite corner with the next triangle. Press toward the triangles. Repeat around the block.