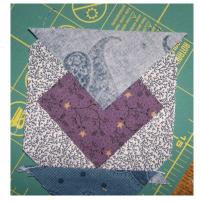

*Please note block has different fabrics than Steps 1-4.* **Step 5:** To the new square, sew one 4 1/4" side strip to each side of the four sides. Press seam allowance toward the strips. Repeat steps 2, 3 and 4 to align, trim and sew triangles.