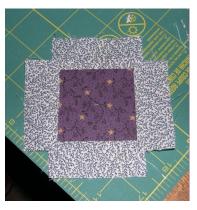

**Step 1:** To the center 2 1/2" square, sew one 2 1/2" side strip to each side of the four sides as shown. Press seam allowance toward the strips.

**Step 2:** Using a ruler with a  $45^{\circ}$  angle, align  $45^{\circ}$  line with one edge of center block allowing for a  $1/4^{\circ}$  seam at the top as shown. Make sure you are also aligned through the diagonal of the center square as well.