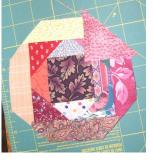

**Step 6:** To the new square, sew one 5 3/4" side strip to each side of the four sides. Press seam allowance toward the strips. Repeat steps 2, 3 and 4 to align, trim and sew triangles.

Completed squares measure 7" for a finished 6 1/2" block