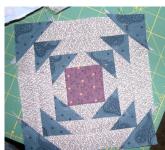

**Step 6:** To the new square, sew one 5 3/4" side strip to each side of the four sides. Press seam allowance toward the strips. Repeat steps 2, 3 and 4 to align, trim and sew triangles.

Completed squares measure 7" for a finished 6 1/2" block