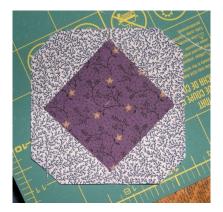

**Step 1:** To the center 2 1/2" square, sew one 2 1/2" side strip to each side of the four sides as shown. Press seam allowance toward the strips.

**Step 2:** Using a ruler with a  $45^{\circ}$  angle, align  $45^{\circ}$  line with one edge of center block allowing for a  $1/4^{\circ}$  seam at the top as shown. Make sure you are also aligned through the diagonal of the center square as well.