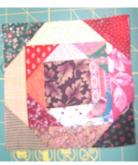

**Step 6:** To the new square, sew one 5 3/4" side strip to each side of the four sides. Press seam allowance toward the strips. Repeat steps 2, 3 and 4 to align, trim and sew triangles.

Completed squares measure 7" for a finished 6 1/2" block