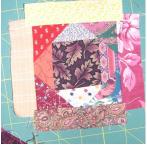

**Step 6:** To the new square, sew one 5 3/4" side strip to each side of the four sides. Press seam allowance toward the strips. Repeat steps 2, 3 and 4 to align, trim and sew triangles.

Completed squares measure 7" for a finished 6 1/2" block