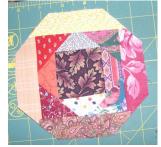

*Please note block has different fabrics than Steps 1-4.* **Step 5:** To the new square, sew one 4 1/4" side strip to each side of the four sides. Press seam allowance toward the strips. Repeat steps 2, 3 and 4 to align, trim and sew triangles.