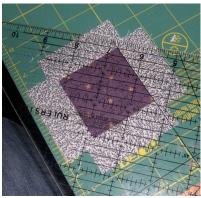

**Step 1:** To the center 2 1/2" square, sew one 2 1/2" side strip to each side of the four sides as shown. Press seam allowance toward the strips.

**Step 2:** Using a ruler with a  $45^{\circ}$  angle, align  $45^{\circ}$  line with one edge of center block allowing for a  $1/4^{\circ}$  seam at the top as shown. Make sure you are also aligned through the diagonal of the center square as well.

**Step 3:** Rotary cut the 2 exposed corner triangles. Repeat steps 2 and 3 at the other 3 corners.

**Step 4:** Attaching corner triangles. After you have cut the squares on the diagonal, place triangle on one side of square; align point of triangle with diagonal point of center square and sew using 1/4" seam. I like to go to opposite corner with the next triangle. Press toward the triangles. Repeat around the block.