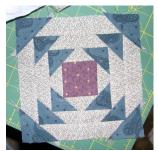

**Step 6:** To the new square, sew one 5 3/4" side strip to each side of the four sides. Press seam allowance toward the strips. Repeat steps 2, 3 and 4 to align, trim and sew triangles.

Completed squares measure 7" for a finished 6 1/2" block